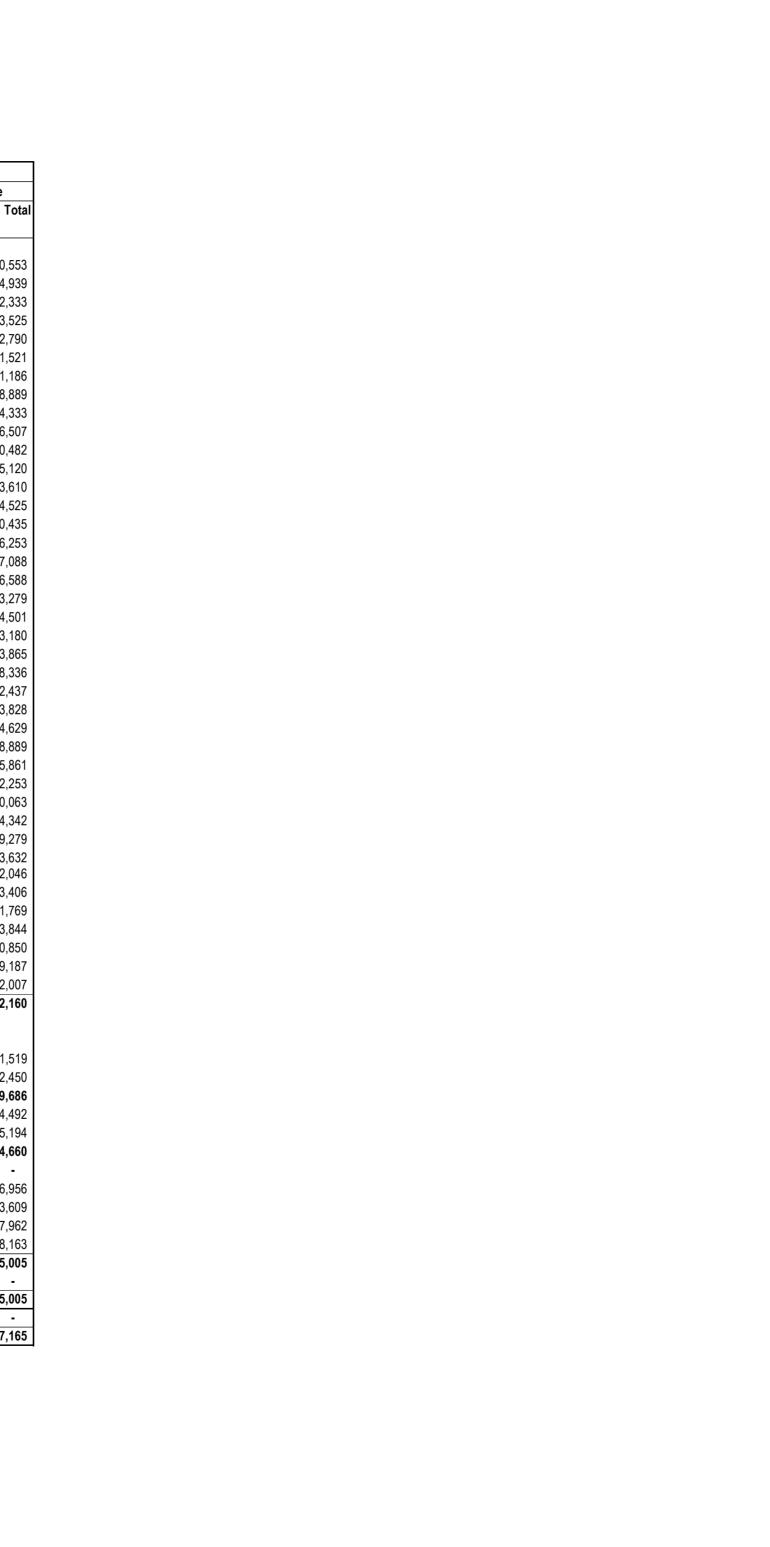

Table 2 Expenditure

| Table 2 Expenditure                                                                                                            |          | 2016/17                    |                             |                          |                          |                              |  |
|--------------------------------------------------------------------------------------------------------------------------------|----------|----------------------------|-----------------------------|--------------------------|--------------------------|------------------------------|--|
|                                                                                                                                | Ì        | Budget estimate            | April                       | May                      | June                     | Year to date                 |  |
|                                                                                                                                |          | Total                      | Total                       | Total                    | Total                    | Total                        |  |
| R thousand                                                                                                                     | *        |                            |                             |                          |                          |                              |  |
| 1 The Presidency                                                                                                               |          | 499,675                    | 39,530                      | 39,713                   | 41,310                   | 120,553                      |  |
| 2 Parliament                                                                                                                   | 1)       | 1,659,631                  | 154,388                     | 154,369                  | 106,182                  | 414,939                      |  |
| 3 Communications                                                                                                               | "        | 1,345,406                  | 60,592                      | 234,962                  | 36,779                   | 332,333                      |  |
| 4 Cooperative Governance and Traditional Affairs                                                                               |          | 72,994,048                 | 201,712                     | 285,417                  | 216,396                  | 703,525                      |  |
| 5 Home Affairs                                                                                                                 |          | 7,167,140                  | 766,209                     | 740,266                  | 616,315                  | 2,122,790                    |  |
| 6 International Relations and Cooperation                                                                                      |          | 5,888,651                  | 366,596                     | 681,124                  | 463,801                  | 1,511,521                    |  |
| 7 National Treasury                                                                                                            |          | 28,471,417                 | 1,467,330                   | 2,034,178                | 1,789,678                | 5,291,186                    |  |
| 8 Planning, Monitoring and Evaluation                                                                                          |          | 827,662                    | 22,534                      | 203,117                  | 23,238                   | 248,889                      |  |
| 9 Public Enterprises                                                                                                           |          | 273,976                    | 16,569                      | 20,065                   | 17,699                   | 54,333                       |  |
| 10 Public Service and Administration                                                                                           |          | 770,380                    | 65,907                      | 54,996                   | 75,604                   | 196,507                      |  |
| 11 Public Works                                                                                                                |          | 6,528,765                  | 1,066,593                   | 265,392                  | 498,497                  | 1,830,482                    |  |
| 12 Statistics South Africa                                                                                                     |          | 2,489,102                  | 184,855                     | 305,037                  | 215,228                  | 705,120                      |  |
| 13 Women                                                                                                                       |          | 196,887                    | 12,417                      | 15,797                   | 15,396                   | 43,610                       |  |
| 14 Basic Education                                                                                                             |          | 22,269,595                 | 3,365,156                   | 2,957,112                | 742,257                  | 7,064,525                    |  |
| 15 Higher Education and Training                                                                                               |          | 49,188,279                 | 9,248,180                   | 8,228,066                | 5,224,189                | 22,700,435                   |  |
| 16 Health                                                                                                                      |          | 38,563,317                 | 3,615,013                   | 2,691,862                | 2,629,378                | 8,936,253                    |  |
| 17 Social Development                                                                                                          |          | 148,937,729                | 11,970,933                  | 12,054,531               | 12,141,624               | 36,167,088                   |  |
| 18 Correctional Services                                                                                                       |          | 21,577,287                 | 1,615,142                   | 1,917,010                | 1,784,436                | 5,316,588                    |  |
| 19 Defence and Military Veterans                                                                                               |          | 47,169,745                 | 3,023,794                   | 3,978,407                | 3,841,078                | 10,843,279                   |  |
| 20 Independent Police Investigative Directorate                                                                                |          | 246,111                    | 17,173                      | 23,161                   | 24,167                   | 64,501                       |  |
| 21 Justice and Constitutional Development                                                                                      |          | 16,049,736                 | 1,107,288                   | 1,281,127                | 1,314,765                | 3,703,180                    |  |
| 22 Office of the Chief Justice and Judicial Administration                                                                     |          | 864,990                    | 42,708                      | 48,602                   | 72,555                   | 163,865                      |  |
| 23 Police                                                                                                                      |          | 80,984,851                 | 6,354,637                   | 6,418,792                | 6,624,907                | 19,398,336                   |  |
| 24 Agriculture, Forestry and Fisheries                                                                                         |          | 6,332,965                  | 591,214                     | 754,123                  | 297,100                  | 1,642,437                    |  |
| 25 Economic Development                                                                                                        |          | 674,661                    | 113,999                     | 37,192                   | 12,637                   | 163,828                      |  |
| 26 Energy                                                                                                                      |          | 7,545,171                  | 310,474                     | 1,215,065                | 509,090                  | 2,034,629                    |  |
| 27 Environmental Affairs                                                                                                       |          | 6,430,101                  | 738,236                     | 394,286                  | 376,367                  | 1,508,889                    |  |
| 28 Labour                                                                                                                      |          | 2,847,877                  | 136,030                     | 460,715                  | 169,116                  | 765,861                      |  |
| 29 Mineral Resources                                                                                                           |          | 1,669,077                  | 158,366                     | 145,744                  | 148,143                  | 452,253                      |  |
| 30 Science and Technology                                                                                                      |          | 7,428,996                  | 645,006                     | 564,212                  | 130,845                  | 1,340,063                    |  |
| 31 Small Business Development                                                                                                  |          | 1,325,439                  | 12,463                      | 188,133                  | 103,746                  | 304,342                      |  |
| 32 Telecommunications and Postal Services                                                                                      |          | 2,417,412                  | 679,538                     | 28,697                   | 31,044                   | 739,279                      |  |
| 33 Tourism                                                                                                                     |          | 2,009,516                  | 667,668                     | 35,234                   | 30,730                   | 733,632                      |  |
| 34 Trade and Industry                                                                                                          |          | 10,327,517                 | 687,191                     | 784,507                  | 940,348                  | 2,412,046                    |  |
| 35 Transport                                                                                                                   |          | 56,015,163                 | 4,170,120                   | 5,738,838                | 1,564,448                | 11,473,406                   |  |
| 36 Water and Sanitation                                                                                                        |          | 15,245,297                 | 193,526                     | 496,724                  | 1,311,519                | 2,001,769                    |  |
| 37 Arts and Culture                                                                                                            |          | 4,070,853                  | 388,558                     | 224,745                  | 210,541                  | 823,844                      |  |
| 38 Human Settlements                                                                                                           |          | 30,690,856                 | 1,716,177                   | 1,889,910                | 1,724,763                | 5,330,850                    |  |
| 39 Rural Development and Land Reform                                                                                           |          | 10,124,345                 | 829,132                     | 442,902                  | 507,153                  | 1,779,187                    |  |
| 40 Sport and Recreation South Africa                                                                                           |          | 1,028,600                  | 23,442                      | 30,672                   | 137,893                  | 192,007                      |  |
| Total appropriation by vote                                                                                                    |          | 721,148,226                | 56,846,396                  | 58,064,802               | 46,720,962               | 161,632,160                  |  |
| Plus:                                                                                                                          |          |                            |                             |                          |                          |                              |  |
| Direct charges against the National Revenue Fund                                                                               |          | 0.005                      | 450                         | 450                      | 007                      | 4 540                        |  |
| President and Deputy President salaries (The Presidency)                                                                       | 1        | 6,035                      | 456                         | 456                      | 607                      | 1,519                        |  |
| Members' remuneration (Parliament)                                                                                             | 1)       | 529,798                    | 44,150                      | 44,150                   | 44,150                   | 132,450                      |  |
| Debt-service costs (National Treasury)                                                                                         |          | 147,720,000                | 2,259,849                   | 3,158,113                | 16,951,724               | 22,369,686                   |  |
| Interest                                                                                                                       |          | 147,610,000                | 2,236,382                   | 3,157,182                | 16,950,928               | 22,344,492                   |  |
| Other cost  Provincial equitable share (National Treasury)                                                                     |          | 110,000 <b>410,698,585</b> | 23,467<br><b>34,224,887</b> | 931<br><b>34,224,887</b> | 796<br><b>34,224,886</b> | 25,194<br><b>102,674,660</b> |  |
| Provincial equitable share (National Treasury)  General fuel levy sharing with metropolitan municipalities (National Treasury) |          | 11,223,831                 | 34,224,007                  | 34,224,007               | 34,224,000               | 102,074,000                  |  |
| National Revenue Fund payments (National Treasury)                                                                             | 21       | 145,000                    | 9,758                       | 187,198                  | ·                        | 196,956                      |  |
| Skills levy and sector education and training authorities (Higher Education and Training)                                      | 2)       | 17,639,595                 | 1,507,191                   | 910,255                  | 986,163                  | 3,403,609                    |  |
| Magistrates' salaries (Justice and Constitutional Development)                                                                 |          | 2,040,162                  | 149,214                     | 150,993                  | 147,755                  | 447,962                      |  |
| Judges' salaries (Office of the Chief Justice and Judicial Administration)                                                     |          | 920,057                    | 84,107                      | 102,537                  | 61,519                   | 248,163                      |  |
| Total direct charges against the National Revenue Fund                                                                         | $\dashv$ | 590,923,063                | 38,279,612                  | 38,778,589               | 52,416,804               | 129,475,005                  |  |
| Provisional allocation not assigned to votes                                                                                   |          | 266,795                    | 30,273,012                  |                          | 52,410,004               | 120,710,000                  |  |
| Total                                                                                                                          |          | 591,189,858                | 38,279,612                  |                          | 52,416,804               | 129,475,005                  |  |
| Contigency reserve                                                                                                             |          | 6,000,000                  | -                           |                          | -                        |                              |  |
| Total                                                                                                                          | $\dashv$ | 1,318,338,084              | 95,126,008                  | 96,843,391               | 99,137,766               | 291,107,165                  |  |
| 1) Reflects monthly requested funds                                                                                            | 1        | -,,,                       | 10,.20,000                  |                          | 22,131,120               |                              |  |

Reflects monthly requested funds

<sup>2)</sup> For more detail see table 5

<sup>\*)</sup> Any negative amounts reflected against the votes indicate the reallocation of spending to the correct economic classification